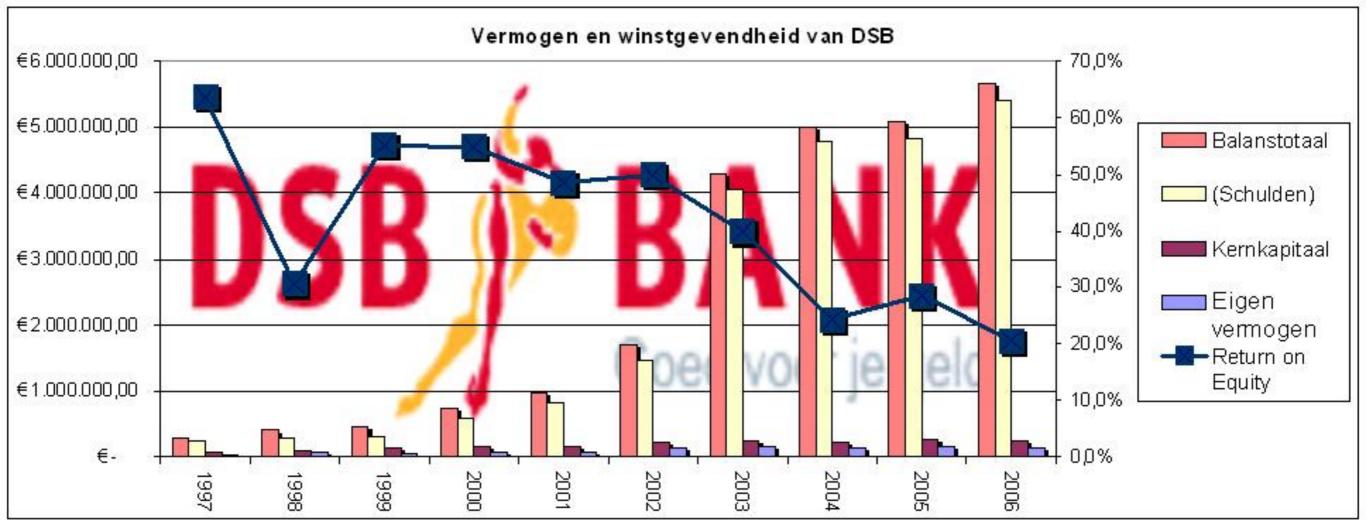

#### **Opmeer, Scheringamuseum**

Het verdienmodel van de DSB

Opmeer Scheringamuseum

90% FINISHED STILL FOR SALE...

**Opmeer, Scheringamuseum** 

### COMPLEX > SIMPEL

**Opmeer, Scheringamuseum** 