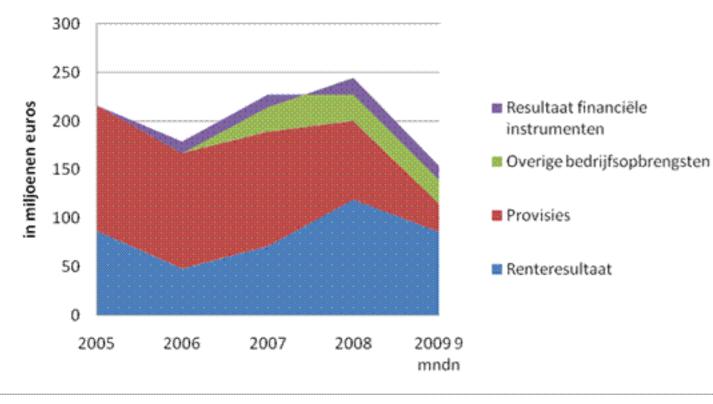

#### **Opmeer, Scheringamuseum**

Het verdienmodel van de DSB

Opmeer Scheringamuseum

90% FINISHED STILL FOR SALE...

**Opmeer, Scheringamuseum** 