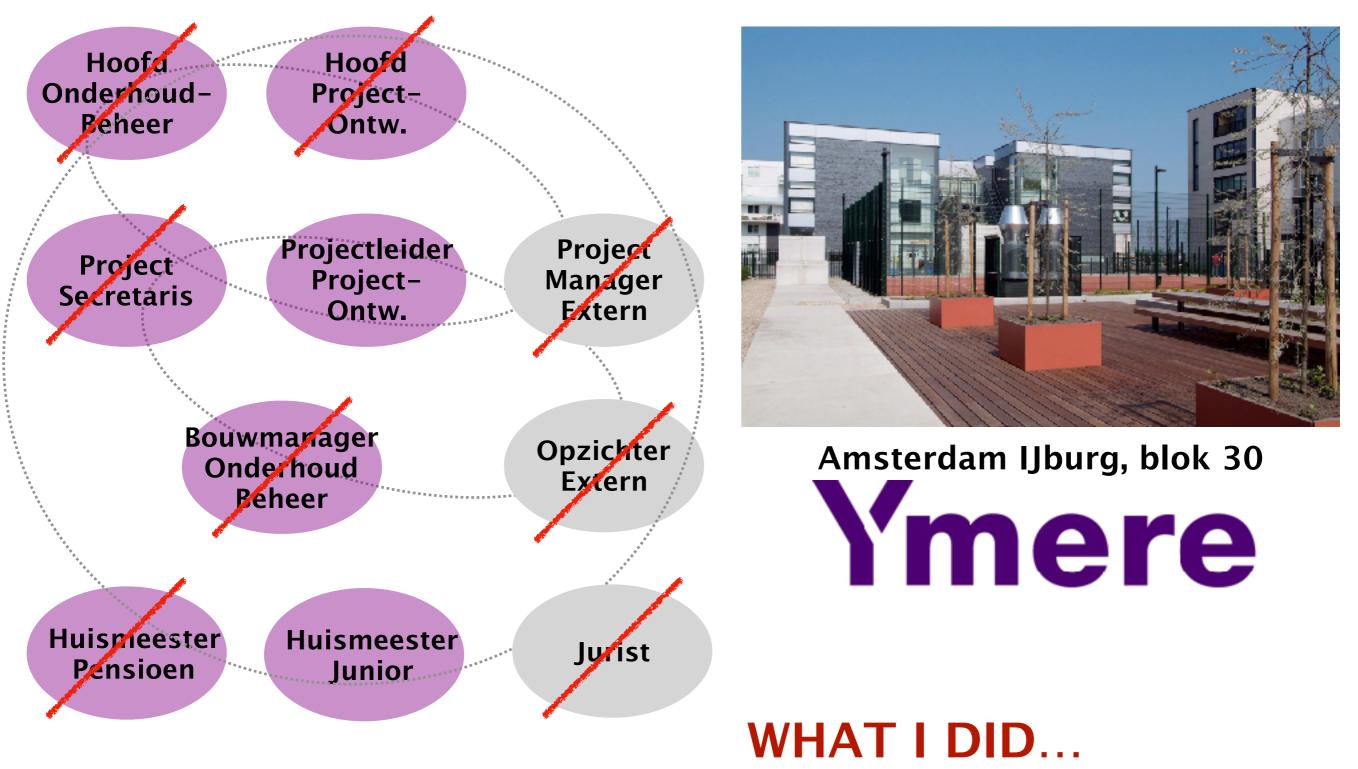

# Amsterdam IJburg, blok 30

### WHAT WOULD YOU DO?

MEETING! What did they asked the architect?

Manager

Maintenance

Head

Project

**Development** 

Projectleader

Concierge

Retired

The budget for projectmanagement is out of control. Can you design a new entrance, ... for free?

Maximum 2 people for the client in a meeting. Planning = 1 week. Fee for travel, meetings and prints. Trainee as projectmanager.